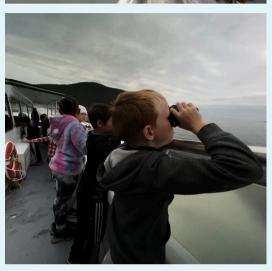

## Sponsor a Boat-based Field Trip! \$1500-\$3000

Provide students with the unforgettable experience of exploring the Salish Sea from the water!

- \$1,500 → 3-4 hour trip for 25 students
- $$4,000 \rightarrow 3-4$  hour trip for 60 students
- \$6,000 → "Student Scientists on the Salish Sea" research trip for 150 students