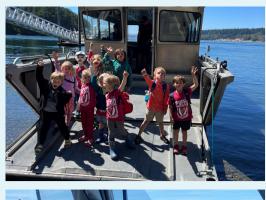

## Sponsor a Boat-based Field Trip! \$1500-\$3000

Provide students with the unforgettable experience of exploring the Salish Sea from the water!

- \$1,500 → 3-4 hour trip for 25 students
- $$4,000 \rightarrow 3-4$  hour trip for 60 students
- \$6,000 → "Student Scientists on the Salish Sea" research trip for 150 students