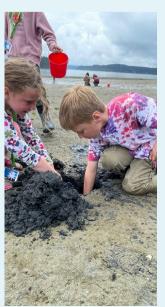

## Sponsor a Shore-Based Field Trip \$500 - \$1,500

Help bring students to the shore for immersive, science-based learning!

- \$250 → 1.5-hour experience for 15 students
- \$500 → 2-3 hour experience for 30 students
- \$1,500 → 2-3 hour experience for 90 students