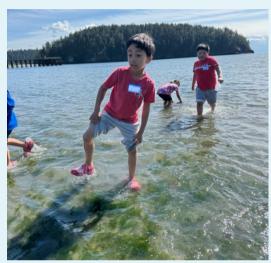

## Sponsor a Shore-Based Field Trip \$500 - \$1,500

Help bring students to the shore for immersive, science-based learning!

- \$250 → 1.5-hour experience for 15 students
- \$500 → 2-3 hour experience for 30 students
- \$1,500 → 2-3 hour experience for 90 students