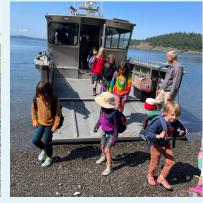

## Sponsor a Boat-based Field Trip! \$1500-\$3000

Provide students with the unforgettable experience of exploring the Salish Sea from the water!

- \$1,500 → 3-4 hour trip for 25 students
- $$4,000 \rightarrow 3-4$  hour trip for 60 students
- \$6,000 → "Student Scientists on the Salish Sea" research trip for 150 students