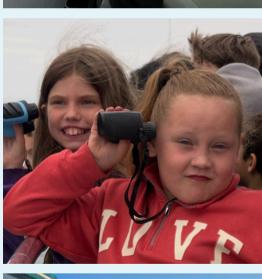

## Sponsor a Boat-based Field Trip! \$1500-\$3000

Provide students with the unforgettable experience of exploring the Salish Sea from the water!

- \$1,500 → 3-4 hour trip for 25 students
- $$4,000 \rightarrow 3-4$  hour trip for 60 students
- \$6,000 → "Student Scientists on the Salish Sea" research trip for 150 students