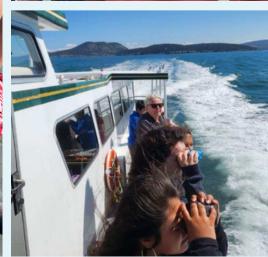

## Sponsor a Boat-based Field Trip! \$1500-\$3000

Provide students with the unforgettable experience of exploring the Salish Sea from the water!

- \$1,500 → 3-4 hour trip for 25 students
- $$4,000 \rightarrow 3-4$  hour trip for 60 students
- \$6,000 → "Student Scientists on the Salish Sea" research trip for 150 students