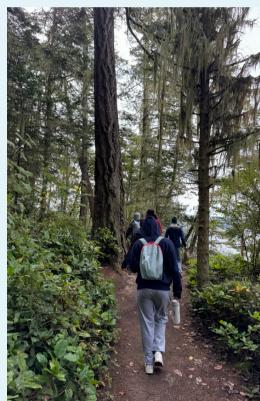

## Sponsor a Summer Camp Student (Elementary-Highschool) \$800-\$1800

Give a child the opportunity to attend our 5-day summer camp, where they'll explore the Salish Sea.

- \$800 → Elementary camp sponsorship
- \$1,400+ → Middle and high school camp sponsorship