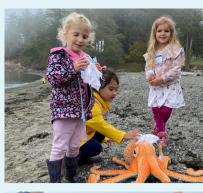

## Sponsor a Shore-Based Field Trip \$500 - \$1,500

Help bring students to the shore for immersive, science-based learning!

- \$250 → 1.5-hour experience for 15 students
- \$500 → 2-3 hour experience for 30 students
- \$1,500 → 2-3 hour experience for 90 students