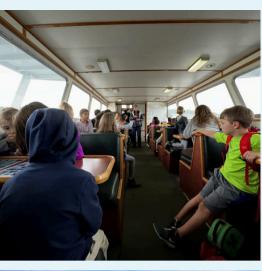

## Sponsor a Boat-based Field Trip! \$1500-\$3000

Provide students with the unforgettable experience of exploring the Salish Sea from the water!

- \$1,500 → 3-4 hour trip for 25 students
- $$4,000 \rightarrow 3-4$  hour trip for 60 students
- \$6,000 → "Student Scientists on the Salish Sea" research trip for 150 students