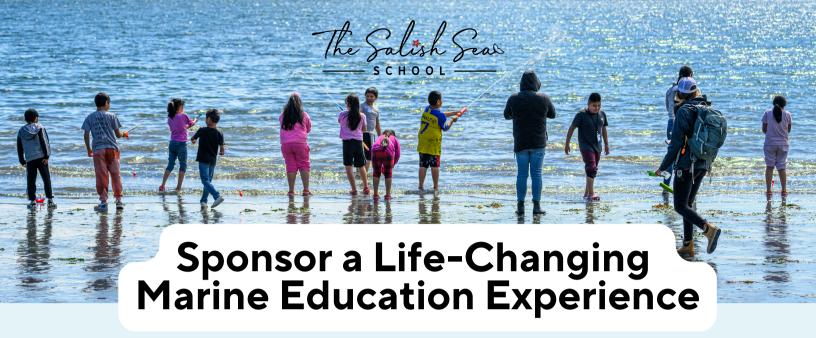

Join us in making the Salish Sea accessible to all students! Your sponsorship provides underserved youth with hands-on learning opportunities that inspire curiosity, deepen conservation awareness, and foster a lifelong connection to the ocean. Many of the students we serve have never seen the Salish Sea—you can change that.

## Sponsor a Shore-Based Field Trip \$500 - \$1,500

Help bring students to the shore for immersive, science-based learning!

- \$250 → 1.5-hour experience for 15 students
- \$500 → 2-3 hour experience for 30 students
- \$1,500 → 2-3 hour experience for 90 students