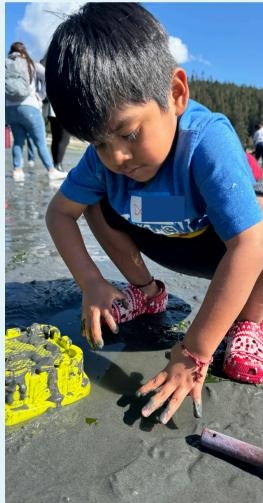

## Sponsor a Shore-Based Field Trip \$500 - \$1,500

Help bring students to the shore for immersive, science-based learning!

- \$250 → 1.5-hour experience for 15 students
- \$500 → 2-3 hour experience for 30 students
- \$1,500 → 2-3 hour experience for 90 students